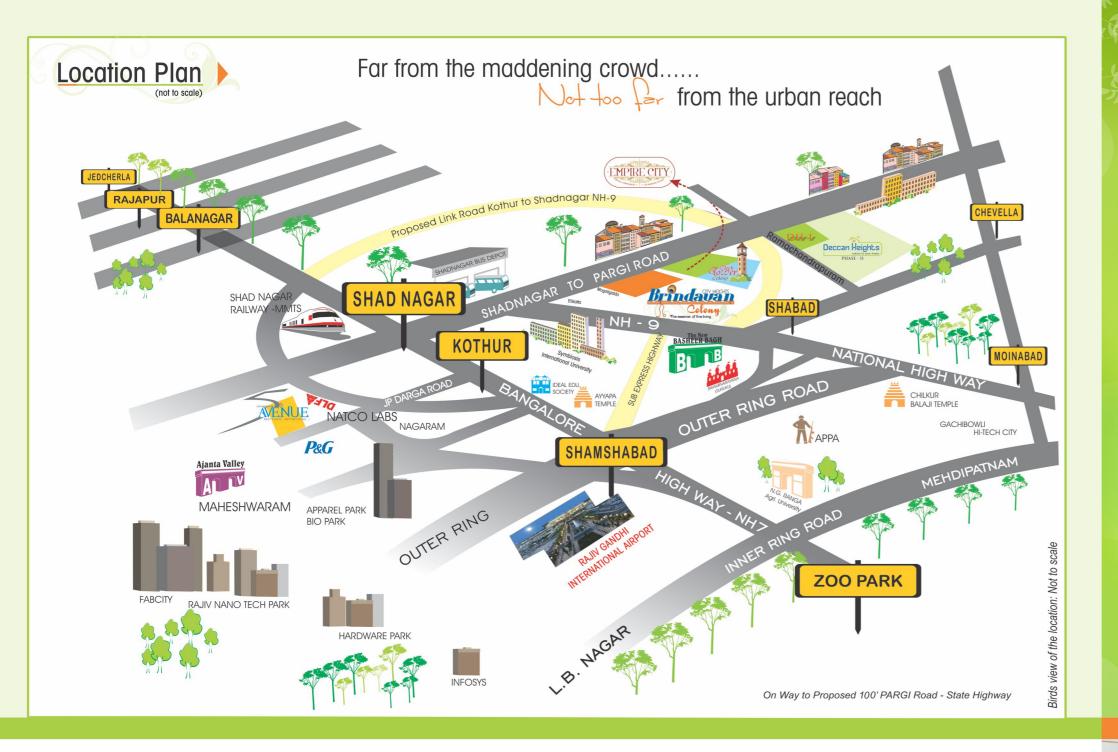

## Anchored in a locale that embodies new age living

City Heights Brindavan Colony is located in the vicinity of Hyderabad's Information Technology Hub. Geographically, it gives you the greatest advantage of being close to key junctions and landmark locations like an international University, ensure good company at all times. The attraction of the location extends to citywide connectivity as well as unhindered access to international Airport that's assured by the site's nearness to ORR. What's more, a breezy drive awaits you on the way to work at Hitec City / Gachibowli, which can be reached within a few minutes through the wideroadway.