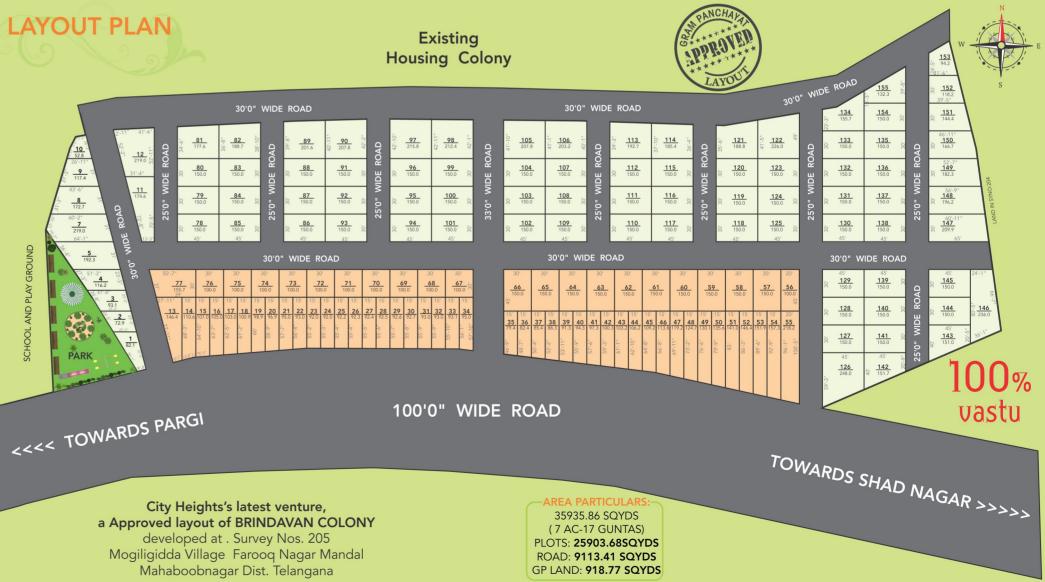

## **AMENITIES**

- Plot size 150 & 300 Yards.
- Black top 33' & 25' wide roads.
- Electricity supply.
- Street Lighting for roads and open spaces.
- Underground Sewerage System.
- Footpath with Paver Blocks & Avenue Plantation
- Safe Play area for kids.
- Gated community, round the clock security.

## **SALIENT FEATURES**

- Purely residential with luxury specifications and amenities.
- Well planned layout by HMDA Limits.
- Design as per vaasthu.
- Located on main shadnagar pargi Highway.
- Nearest Peripheral Ring Road NH-7 & NH-9.
- The company with a reputation for honesty and quality construction.